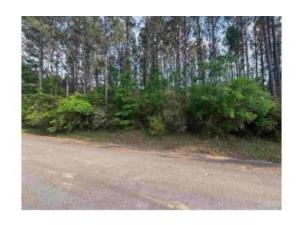

## \$349,000

0 Bedroom, 0.00 Bathroom, Land on 18 Acres

None, Jay, FL

What a stunning lot! Beautiful 18 acres of wooded vacant land on a quiet dead-end road in Chumuckla. The land is full of gorgeous, planted pines and bountiful wildlife. You can enjoy the vibrant fireflies and bright twinkling stars. You can enjoy the serene nature in this nice and quiet lot with breathtaking sunsets. You don't want to miss this beauty that this lot has to offer! You can own a little spot of majestic paradise. In addition, there is no HOA to worry about. It is about 20 minutes from 5 points in Pace.