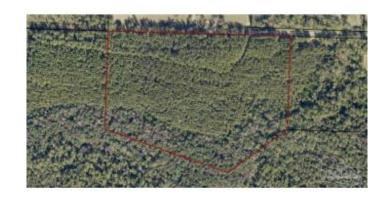

## \$349,000

0 Bedroom, 0.00 Bathroom, Land on 18 Acres

None, Jay, FL

What a stunning lot! Beautiful 18 acres of wooded vacant land on a quiet dead-end road in Chumuckla. The land is full of gorgeous, planted pines and bountiful wildlife. You can enjoy the vibrant fireflies and bright twinkling stars. You can enjoy the serene nature in this nice and quiet lot with breathtaking sunsets. You don't want to miss this beauty that this lot has to offer! You can own a little spot of majestic paradise. In addition, there is no HOA to worry about. It is about 20 minutes from 5 points in Pace.

## **Community Information**

Address 0000 Narrow Rd

Subdivision None City Jay

County Santa Rosa

State FL

Zip Code 32565