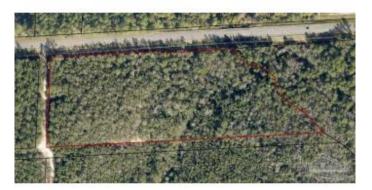

#### None, Milton, FL

This is a lovely wooded parcel that gently falls from the West Line (Sherwood Forest Dr) to Clear Creek. There is a fairly significant drop at Clear Creek, to the water. There is direct access from Langley St onto Sherwood Forest. That isn't the case for many parcels along Langley St. The parcel isn't isolated, as many 5 to 20 acre home sites in Santa Rosa County are. There is a Restrictive Easement on the property that assures limited development. This 9.5 acre parcel is limited to one residence. The property is reasonably close to Milton. Unlike many 5 to 20 acre parcels in this area of Santa Rosa County, this site has very good access.

## Exterior

Lot Description Corner Lot