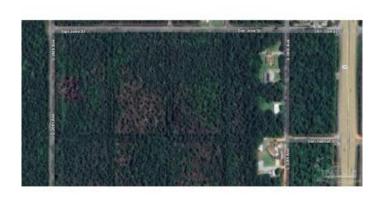

### \$8,500

0 Bedroom, 0.00 Bathroom, Land on 0 Acres

Avalon Beach, Milton, FL

Are you ready to make an investment into your future? This listing has the potential to purchase multiple properties for your investment. Property is adjacent to MLS listing # 648132, which is selling 3 parcel ID's. This is a perfect opportunity to own multiple parcels of land. Parcel has no current roadway access. Buyer/Buyers agent responsible for performing due diligence regarding information affecting purchase of property. \*\*\*\*\*Properties belong to original Avalon Beach subdivision layout. Buyer/Investor could have the potential to subdivide lots back into original subdivision layout with proper approval.

#### **Amenities**

Utilities Natural Gas Not Available

**Exterior** 

Lot Description Wooded