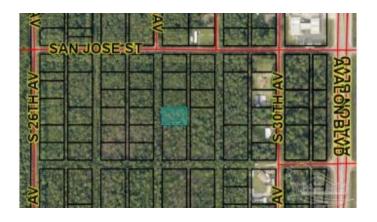

### \$8,500

0 Bedroom, 0.00 Bathroom, Land on 0 Acres

Avalon Beach, Milton, FL

Are you ready to make an investment into your future? This listing has the potential to purchase multiple properties for your investment. Property is adjacent to MLS listing # 648132, which is selling 3 parcel ID's. This is a perfect opportunity to own multiple parcels of land. Parcel has no current roadway access. Buyer/Buyers agent responsible for performing due diligence regarding information affecting purchase of property. \*\*\*\*\*Properties belong to original Avalon Beach subdivision layout. Buyer/Investor could have the potential to subdivide lots back into original subdivision layout with proper approval.

# **Community Information**

Address S 28th Ave Subdivision Avalon Beach

City Milton

County Santa Rosa

State FL

Zip Code 32583