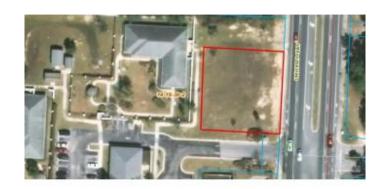

## \$149,500

0 Bedroom, 0.00 Bathroom, Land on 0 Acres

None, Pensacola, FL

This .34 acre HDMU-zoned high visibility vacant commercial parcel is shovel ready and near the intersection of University Parkway and Nine Mile Road. Located approximately 100 yards South of Panera Bread. Over 25,500 vehicles daily.