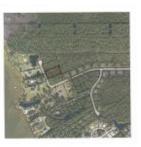

# \$79,000 - 5520 Bay Meadows Dr, Milton

MLS® #612806

#### \$79,000

0 Bedroom, 0.00 Bathroom, Land on 1 Acres

Bay Meadows, Milton, FL

PERMITTED, Ready to build. About 1/2 acre (170' wide x 130' deep) can be filled and built on.(see documents) Rest of lot to remain in it's natural state. This is a big lot in waterfront subdivision with lots of conservation spaces. May get a water view depending on how you build.

## **Community Information**

| Address     | 5520 Bay Meadows Dr |
|-------------|---------------------|
| Subdivision | Bay Meadows         |
| City        | Milton              |
| County      | Santa Rosa          |
| State       | FL                  |
| Zip Code    | 32583               |