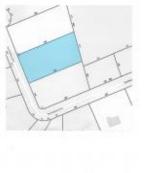

#### \$79,000

0 Bedroom, 0.00 Bathroom, Land on 1 Acres

Bay Meadows, Milton, FL

PERMITTED, Ready to build. About 1/2 acre (170' wide x 130' deep) can be filled and built on.(see documents) Rest of lot to remain in it's natural state. This is a big lot in waterfront subdivision with lots of conservation spaces. May get a water view depending on how you build.

#### Exterior

Lot Description Interior Lot