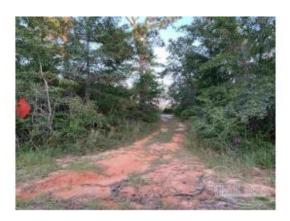

# \$58,000 - Lot A Aegean Dr, Milton

MLS® #597483

## \$58,000

0 Bedroom, 0.00 Bathroom, Land on 1 Acres

None, Milton, FL

Beautiful 1.30 acre wooded residential lot with bayou running through...also neighborhood bay access at the end of the road.



## **Essential Information**

MLS® # 597483

Price \$58,000

Bathrooms 0.00

Acres 1.30

Sub-Type Residential Lots

Land

Status Active



## **Community Information**

Address Lot A Aegean Dr

Subdivision None City Milton

County Santa Rosa

State FL

Zip Code 32583



#### **Amenities**

Type

Utilities Natural Gas Not Available, None

View Bay, Bayou, Canal

Is Waterfront Yes

Waterfront Canal Front, River Front, Sawgrass, Waterfront, Natural

#### **Exterior**

Lot Description Wooded, Central Access, No Improvements

## **School Information**

Elementary Bagdad
Middle Avalon
High Milton

### **Additional Information**

Zoning County, Res Single

# **Listing Details**

Listing Office Keller Williams Realty Gulf Coast

Copyright© 2025 by the Multiple Listing Service of the Pensacola Association of REALTORS®. This information is believed to be accurate but is not guaranteed. Subject to verification by all parties. This data is copyrighted and may not be transmitted, retransmitted, copied, framed, repurposed, or altered in any way for any other site, in