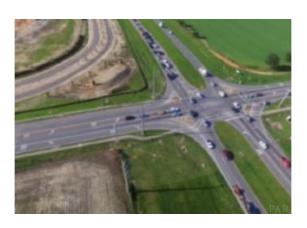

# \$1,162,510 - Foley Expressway, Foley

MLS® #562792

**\$1,162,510**0 Bedroom, 0.00 Bathroom, Land on 16 Acres

None, Foley, AL

This is likely the most sought parcel available or ever offered on the Foley Beach Express corridor. The entire parcel of a remaining 139.6 acres has been zoned as a PUD. This listings IS FOR LOT PARCEL #7, WHICH Buyer must subdivide out primarily through planning and zoning administrative action since the subject parcel is greater than 10 acres, very simple deal. The entire parcel or remaining 139.6 acres may be purchased together or in part. See photo of Parcel ID's by number. This listing is for sellers Lot #7 15.5 acres as described on Parcel ID map.